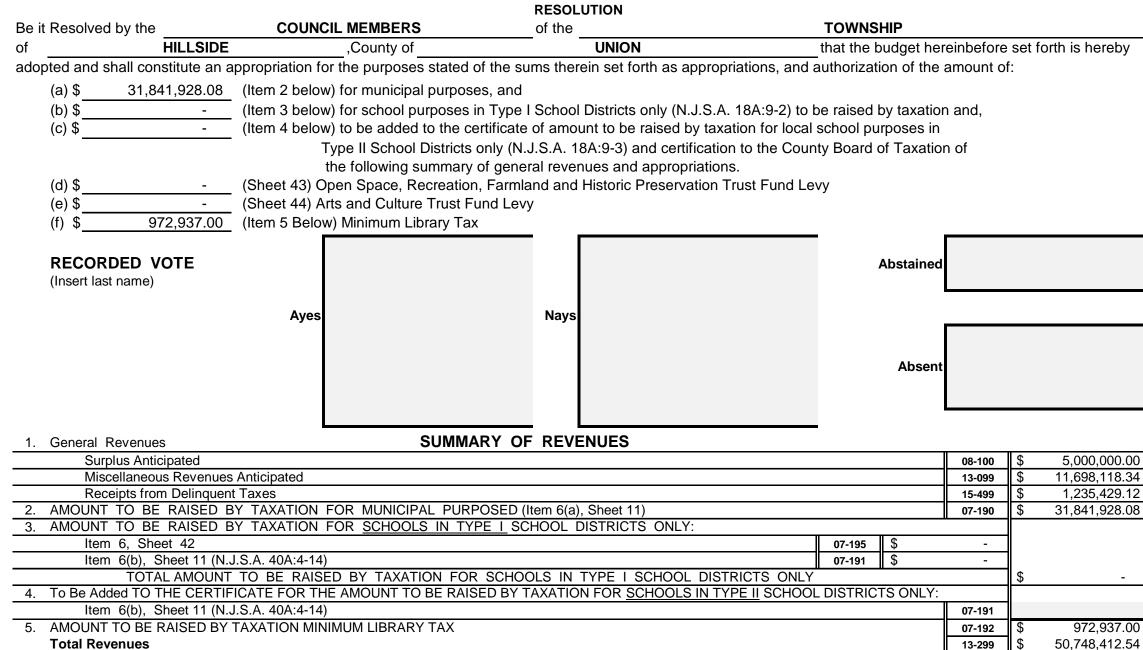

# **Revenue and Appropriations Summaries**

| Summary of Revenues                            | Anticipated   |               |  |
|------------------------------------------------|---------------|---------------|--|
|                                                | 2024          | 2023          |  |
| 1. Surplus                                     | 5,000,000.00  | 6,252,000.00  |  |
| 2. Total Miscellaneous Revenues                | 11,698,118.34 | 14,401,036.59 |  |
| 3. Receipts from Delinquent Taxes              | 1,235,429.12  | 2,000,000.00  |  |
| 4. a) Local Tax for Municipal Purposes         | 31,841,928.08 | 29,713,031.41 |  |
| b) Addition to Local School District Tax       |               |               |  |
| c) Minimum Library Tax                         | 972,937.00    | 869,653.38    |  |
| Tot Amt to be Rsd by Taxes for Sup of Muni Bnd | 32,814,865.08 | 30,582,684.79 |  |
| Total General Revenues                         | 50,748,412.54 | 53,235,721.38 |  |

| Summary of Appropriations                     | 2024 Budget   | Final 2023 Budget |
|-----------------------------------------------|---------------|-------------------|
| 1. Operating Expenses: Salaries & Wages       | 21,473,590.00 | 20,980,600.00     |
| Other Expenses                                | 19,104,563.13 | 22,453,542.59     |
| 2. Deferred Charges & Other Appropriations    | 6,562,994.79  | 5,926,752.40      |
| 3. Capital Improvements                       | 450,000.00    | 370,000.00        |
| 4. Debt Service (Include for School Purposes) | 2,040,191.27  | 1,934,307.64      |
| 5. Reserve for Uncollected Taxes              | 1,117,073.35  | 1,570,518.75      |
| Total General Appropriations                  | 50,748,412.54 | 53,235,721.38     |
| Total Number of Employees                     | 215           | 217               |