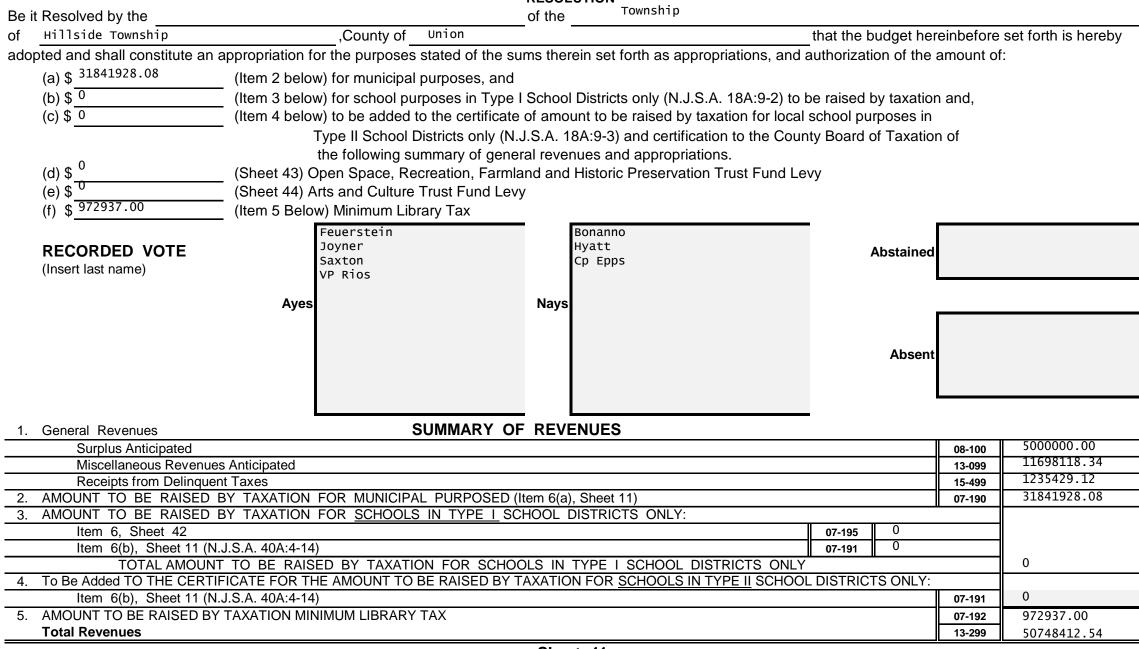

# **Revenue and Appropriations Summaries**

| Summary of Revenues                            | Anticipated   |               |  |
|------------------------------------------------|---------------|---------------|--|
|                                                | 2024          | 2023          |  |
| 1. Surplus                                     | 5,000,000.00  | 6,252,000.00  |  |
| 2. Total Miscellaneous Revenues                | 11,698,118.34 | 14,401,036.59 |  |
| 3. Receipts from Delinquent Taxes              | 1,235,429.12  | 2,000,000.00  |  |
| 4. a) Local Tax for Municipal Purposes         | 31,841,928.08 | 29,713,031.41 |  |
| b) Addition to Local School District Tax       |               |               |  |
| c) Minimum Library Tax                         | 972,937.00    | 869,653.38    |  |
| Tot Amt to be Rsd by Taxes for Sup of Muni Bnd | 32,814,865.08 | 30,582,684.79 |  |
| Total General Revenues                         | 50,748,412.54 | 53,235,721.38 |  |

| Summary of Appropriations                     | 2024 Budget   | Final 2023 Budget |
|-----------------------------------------------|---------------|-------------------|
| 1. Operating Expenses: Salaries & Wages       | 21,473,590.00 | 20,980,600.00     |
| Other Expenses                                | 19,104,563.13 | 22,453,542.59     |
| 2. Deferred Charges & Other Appropriations    | 6,562,994.79  | 5,926,752.40      |
| 3. Capital Improvements                       | 450,000.00    | 370,000.00        |
| 4. Debt Service (Include for School Purposes) | 2,040,191.27  | 1,934,307.64      |
| 5. Reserve for Uncollected Taxes              | 1,117,073.35  | 1,570,518.75      |
| Total General Appropriations                  | 50,748,412.54 | 53,235,721.38     |
| Total Number of Employees                     | 215           | 217               |