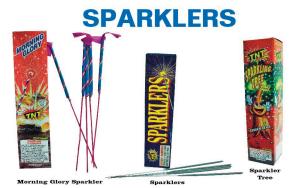

# **DE-REGULATED NOVELTIES**

**Sparkling Devices:** 

WIRE STICK SPARKLER

CAUTION: FLAMMABLE

USE ONLY UNDER CLOSE ADULT
SUPERVISION, FOR OUTDOOR USE ONLY.
DO NOT TOUCH GLOWING WIRE.
HOLD IN HAND WITH ARM EXTENDED
AWAY FROM BODY.
KEEP BURNING END OR SPARKS
AWAY FROM WEARING APPAREL OR
OTHER FLAMMABLE MATERIAL.
HOLD AND LIGHT ONE DEVICE.

HOLD AND LIGHT ONE DEVICE AT A TIME.

AFTER USE PLACE WIRE IN WATER.

Sparkling Devices: MORNING GLORIES

#### CAUTION: FLAMMABLE

USE ONLY UNDER CLOSE ADULT
SUPERVISION, FOR OUTDOOR USE ONLY.
DO NOT TOUCH HOT WOOD.
HOLD IN HAND WITH ARM EXTENDED
AWAY FROM BODY.
KEEP BURNING END OR SPARKS
AWAY FROM WEARING APPAREL OR
OTHER FLAMMABLE MATERIAL.
HOLD AND LIGHT ONE OFWICE.

HOLD AND LIGHT ONE DEVICE

AFTER USE PLACE WOOD IN WATER.

Smoke Balls

Smoke

Candle

Cylindrical

Smoke Balls. Toy Smoke Devices

USE ONLY UNDER CLOSE ADULT SUPERVISION FOR OUTDOOR USE ONLY. DO NOT HOLD IN HAND. PLACE ON HARD LEVEL SURFACE. LIGHT FUSE AND GET AWAY.