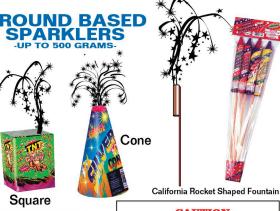

# Cylindrical

Square

# CAUTION Emits Showers of Sparks

**USE ONLY UNDER CLOSE ADULT** SUPERVISION. FOR OUTDOOR USE ONLY. PLACE UPRIGHT ON GROUND. LIGHT FUSE AND GET AWAY. DO NOT HOLD IN HAND.

# CAUTION Emits Showers of Sparks

**USE ONLY UNDER CLOSE ADULT** SUPERVISION. FOR OUTDOOR USE ONLY.
STICK FIRMLY IN GROUND IN AN UPRIGHT
POSITION, REMOVE CAP FOR LIGHTING.
DO NOT HOLD IN HAND. LIGHT FUSE AND GET AWAY.

MAY NOT HAVE MORE THAN 500g OF PYROTECHNIC MIXTURE